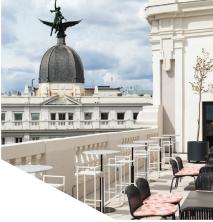

#### **Rooftop Bar**

During the day serves fresh snacks, cold press juices and cocktails, and in the evening hosts a myriad of parties and special events. Hotel guests are given priority entry.

Capacity: 50 seats (outdoor)

Open May to October, Wed & Sun from 12PM to 12AM, Thu to Sat, from 12PM to 2AM. to 2AM.